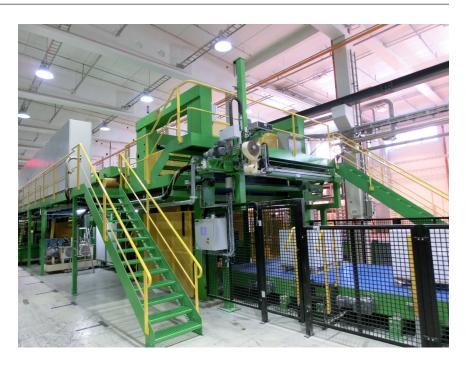

### **KDD** Sheeter

## THE MOST ADVANCED AUTOMATION LEVEL IN PAPER/BOARD SHEETING ORIENTED TO GET THE HIGHEST PRODUCTION CAPACITY

High-end, high-profile simplex sheeter intended for implementation in converting plants and finishing rooms of paper mills and paper or cardboard factories with high production and finished product quality requirements.

Its highly automated configuration allows dealing reliably with the entire production while also providing the flexibility required by a finishing room.

#### **ADVANTAGES**

Design appropriate for paper and cardboard in widths of up to 4100 mm and operation speeds of up to 400 m/min. The flexibility of operation and automation level is such that the staff required for operation is minimized.