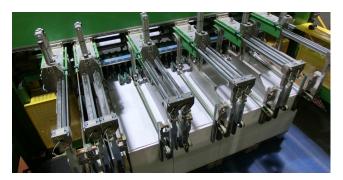

#### **AVAILABLE OPTIONS**

- Automatic reel loading
- > Automatic splicers
- > Automatic decurling
- > Automatic positioning of longitudinal slitters
- > Automatic positioning of stacking plates
- > Change of pallet at maximum speed without sheet rejection