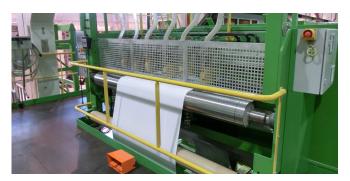

#### **REEL DIMENSIONS**

| Max. width    | 4.100 mm                                      |
|---------------|-----------------------------------------------|
| Min. width    | 2.800 mm                                      |
| Max. diameter | 2.500 mm                                      |
| Min. diameter | 500 mm (800 mm<br>with rotary unwin-<br>ding) |

# SPEED

| Max. Speed 400 m/min |
|----------------------|
|----------------------|