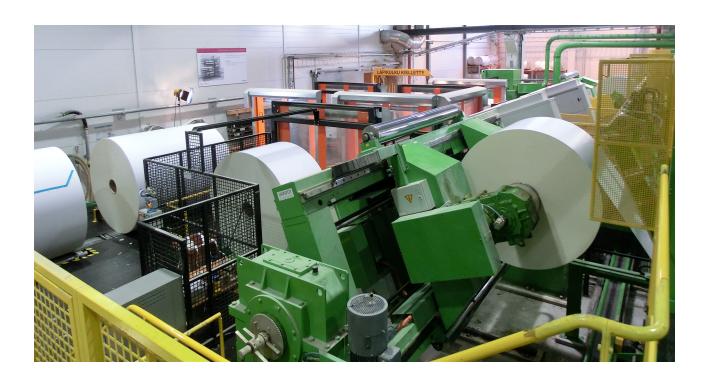

#### **AVAILABLE OPTIONS**

- Automatic reel loading
- > Automatic splicers
- > Automatic decurling
- > Automatic positioning of longitudinal slitters
- > Automatic positioning of stacking plates
- > Change of pallet at maximum speed without sheet rejection

#### **REEL DIMENSIONS**

| Max. width    | 4.100 mm                                      |
|---------------|-----------------------------------------------|
| Min. width    | 2.800 mm                                      |
| Max. diameter | 2.500 mm                                      |
| Min. diameter | 500 mm (800 mm<br>with rotary unwin-<br>ding) |