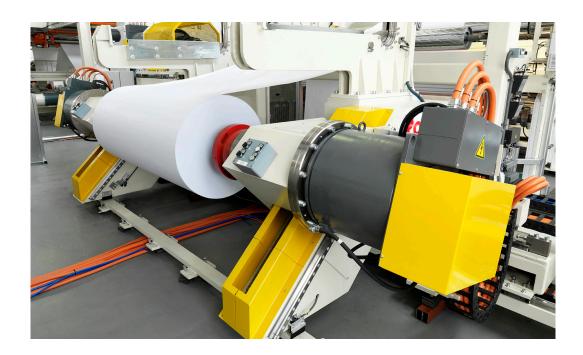

BB paper winding machines are driven shaft paper winding machines specifically designed to process materials with surfaces sensitive to marks with low reel density as well as narrow reels.

## **ADVANTAGES**

Driven shaft paper winding machine specifically designed to process materials with surfaces sensitive to marks (metallized, self-copying, high-gloss cardboard) with a low reel density. The shaft paper winding machine reduces the influence of the reel weight. It is also suitable for obtaining finished narrow reels.