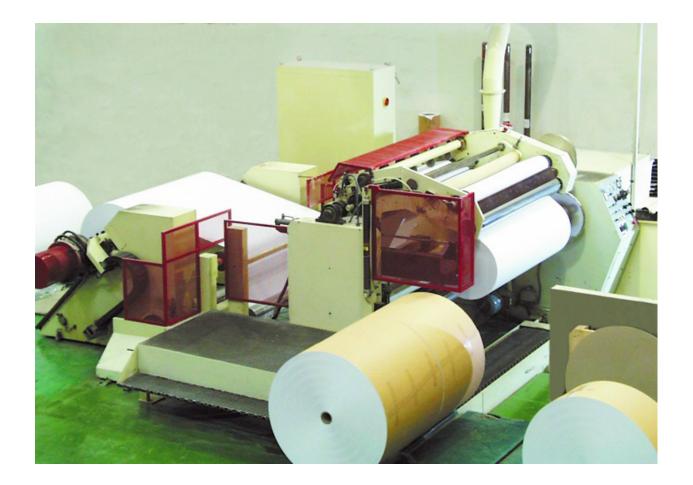

### DRIVEN SHAFT WINDING EQUIPMENT FOR THE MOST SPECIFIC SOLUTIONS UNDER ANY KIND OF MATERIAL

Pasaban paper winding machines are designed to supply reels with even edge profiles and a perfect winding structure. A reliable paper winding machine concept meant for paper and cardboard manufacturers and converters.

## **CHARACTERISTICS**

Pasaban paper winding machines are designed to supply reels with even edge profiles and a perfect winding structure. A reliable paper winding machine concept meant for paper and cardboard manufacturers and converters. BB paper winding machines are driven shaft paper winding machines specifically designed to process materials with surfaces sensitive to marks with low reel density as well as narrow reels.