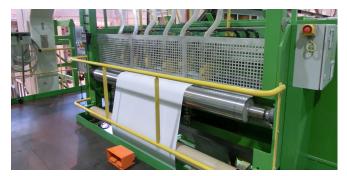

### **REEL DIMENSIONS**

| Max. width    | 4.100 mm                                      |
|---------------|-----------------------------------------------|
| Min. width    | 450 mm                                        |
| Max. diameter | 2.500 mm                                      |
| Min. diameter | 500 mm (800 mm<br>with rotary unwin-<br>ding) |

### **FORMAT DIMENSIONS**

| Max. width  | 4100 mm                                  |
|-------------|------------------------------------------|
| Min. width  | 300 mm                                   |
| Max. length | 1600 mm<br>(Optionally up to<br>2100 mm) |
| Min. length | 400 mm                                   |