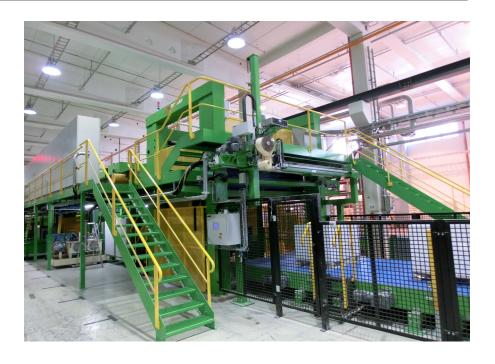

# **KDD** Sheeter

# THE MOST ADVANCED AUTOMATION LEVEL IN PAPER/BOARD SHEETING ORIENTED TO GET THE HIGHEST PRODUCTION CAPACITY

High-end, high-profile simplex sheeter intended for implementation in converting plants and finishing rooms of paper mills and paper or cardboard factories with high production and finished product quality requirements.

Its highly automated configuration allows dealing reliably with the entire production while also providing the flexibility required by a finishing room.

#### **ADVANTAGES**

Design appropriate for paper and cardboard in widths of up to 4100 mm and operation speeds of up to 400 m/min. The flexibility of operation and automation level is such that the staff required for operation is minimized.