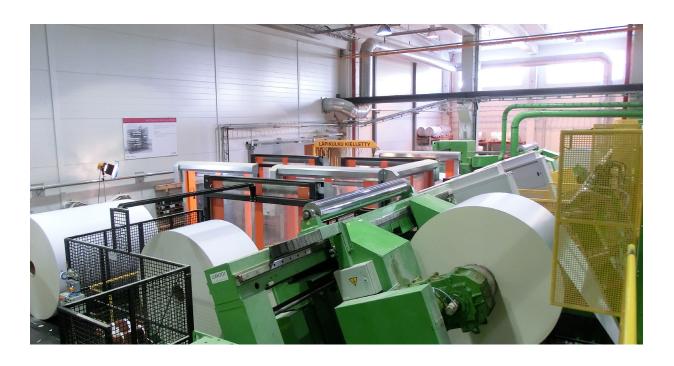

#### **AVAILABLE OPTIONS**

- > Automatic reel loading
- Automatic splicers
- › Automatic decurling
- Automatic positioning of longitudinal slitters
- > Automatic positioning of stacking plates
- > Change of pallet at maximum speed without sheet rejection

### **REEL DIMENSIONS**

| Max. width    | 4.100 mm                                      |
|---------------|-----------------------------------------------|
| Min. width    | 450 mm                                        |
| Max. diameter | 2.500 mm                                      |
| Min. diameter | 500 mm (800 mm<br>with rotary unwin-<br>ding) |