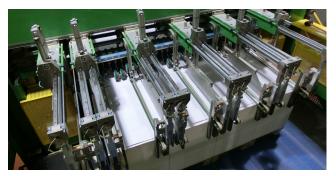

#### **ADVANTAGES**

Design appropriate for paper and cardboard in widths of up to 4100 mm and operation speeds of up to 400 m/min. The flexibility of operation and automation level is such that the staff required for operation is minimized.

#### **AVAILABLE OPTIONS**

- > Automatic reel loading
- Automatic splicers
- › Automatic decurling
- Automatic positioning of longitudinal slitters
- > Automatic positioning of stacking plates
- > Change of pallet at maximum speed without sheet rejection