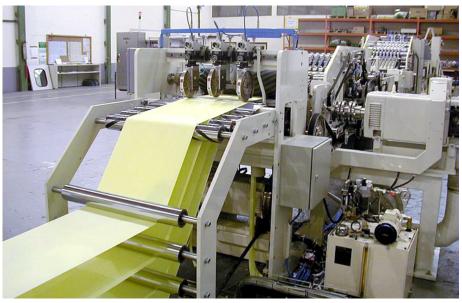

#### THE PERFECT CUT SIZE SOLUTION ADAPTED TO EACH CUSTOMER

The KCS concept is the best choice for offering a bespoke solution according to the customer's range of short formats, A4 A3, and even additional special digital formats.

#### **ADVANTAGES**

As all our models, these are full cut-size lines with synchro cut allowing various configurations with different numbers of unwind stands and formats to be cut.

This type of lines guarantee a continuous and completely stable process by the use of very high quality materials.