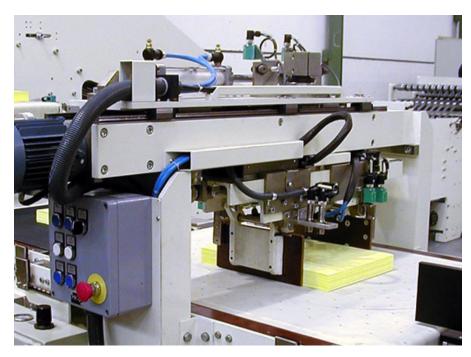

#### **ADVANTAGES**

As all our models, these are full cut-size lines with synchro cut allowing various configurations with different numbers of unwind stands and formats to be cut.

This type of lines guarantee a continuous and completely stable process by the use of very high quality materials.