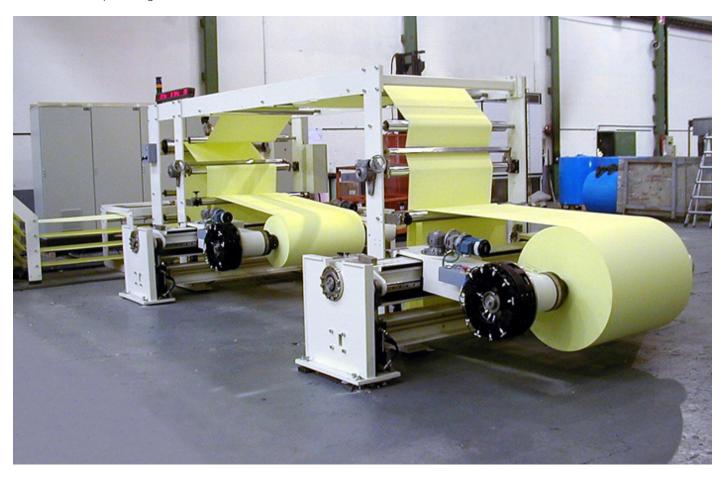

#### THE PERFECT CUT SIZE SOLUTION ADAPTED TO EACH CUSTOMER

The KCS concept is the best choice for offering a bespoke solution according to the customer's range of short formats, A4 A3, and even additional special digital formats.

#### **ADVANTAGES**

As all our models, these are full cut-size lines with synchro cut allowing various configurations with different numbers of unwind stands and formats to be cut.

This type of lines guarantee a continuous and completely stable process by the use of very high quality materials.