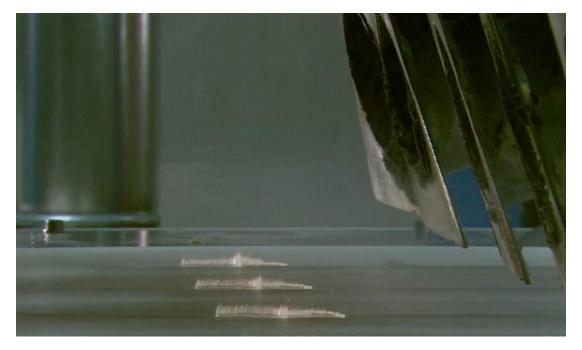

## HIGHLY ADVANCED PUNCHING SOLUTION UNDER LASER TECHNOLOGIES AND CUT TOR REGISTER CONTROL

Automated non-stop (reel to reel) laser notching system allowing flexible notching with various forms. The forms are controlled by software without using any metal punches.

## **ADVANTAGES**

- > Flexibility: The punching form can be changed by software in 30 seconds
- > Productivity: The system can have different shapes along the entire width of the web
- > Maintenance free: Does not require any mechanical parts or tools for notching
- > Lower operational cost: The various forms are included in the software
- > Quality: Clean notching form compared to mechanical notching
- > Reliability: Same notching quality for all images on the sheet
- Health and hygiene conditions: Noise level under 82 DB (A)
- > Precision and repeatability. Quality guaranteed by laser beam life span.