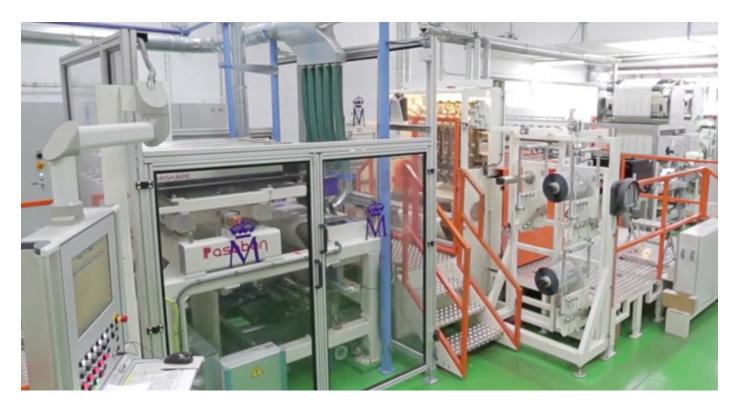

## HIGHLY ADVANCED PUNCHING SOLUTION UNDER LASER TECHNOLOGIES AND CUT TOR REGISTER CONTROL

Automated non-stop (reel to reel) laser notching system allowing flexible notching with various forms. The forms are controlled by software without using any metal punches.