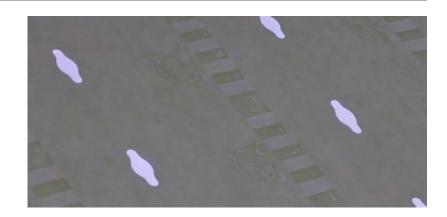

## HIGHLY ADVANCED PUNCHING SOLUTION UNDER LASER TECHNOLOGIES AND CUT TOR REGISTER CONTROL

Automated non-stop (reel to reel) laser notching system allowing flexible notching with various forms. The forms are controlled by software without using any metal punches.

This new technology developed by Pasaban can be used in the security printing, wrapping, perforation industries, etc.

It can be used for various materials, such as paper, cardboard or plastic.