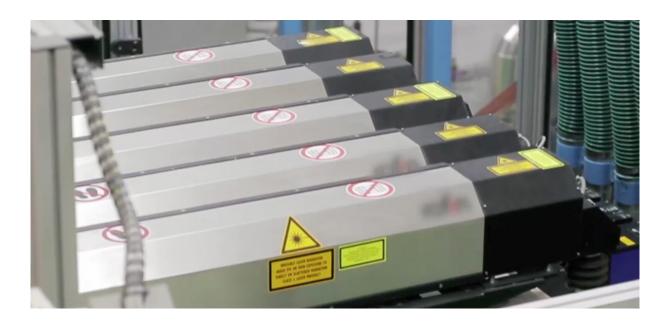

## HIGHLY ADVANCED PUNCHING SOLUTION UNDER LASER TECHNOLOGIES AND CUT TOR REGISTER CONTROL

Automated non-stop (reel to reel) laser notching system allowing flexible notching with various forms. The forms are controlled by software without using any metal punches.

## **ADVANTAGES**

- > Flexibility: The punching form can be changed by software in 30 seconds
- > Productivity: The system can have different shapes along the entire width of the web
- > Maintenance free: Does not require any mechanical parts or tools for notching
- > Lower operational cost: The various forms are included in the software
- > Quality: Clean notching form compared to mechanical notching
- > Reliability: Same notching quality for all images on the sheet
- Health and hygiene conditions: Noise level under 82 DB (A)
- > Precision and repeatability. Quality guaranteed by laser beam life span.